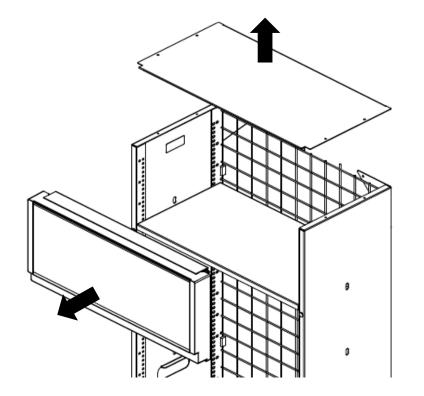

#### INFINITY HEADER ON TMF FIXTURES INSTALLATION

1. Remove existing TMF header and top panel from TMF Fixture.

2. Center and place new header onto shelf of TMF fixture.

NOTE: INSTALLATION IS SHOWN ON A 2' TMF FIXTURE. INSTALLATION IS THE SAME FOR 3' & 4' TMF FIXTURES.