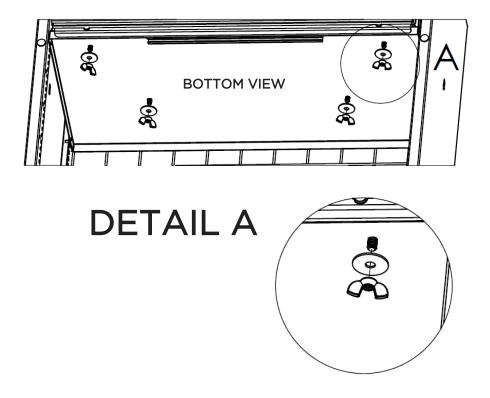

#### INFINITY HEADER ON TMF FIXTURES INSTALLATION

 With header placed in position, mark and drill hole locations. Attach header into shelf using (4) #1/4-20 x 1/2" TRUSS HD BT ZC screws.

NOTE: 5/16" PILOT HOLES WILL NEED TO BE DRILLED FOR SCREWS