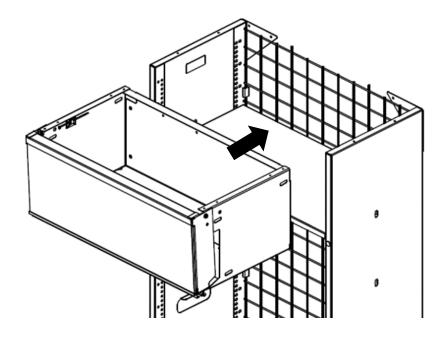

#### INFINITY HEADER ON TMF FIXTURES INSTALLATION

1. Remove existing TMF header and top panel from TMF Fixture.

2. Center and place new header onto shelf of TMF fixture.

NOTE: INSTALLATION IS SHOWN ON A 2' TMF FIXTURE. INSTALLATION IS THE SAME FOR 3' & 4' TMF FIXTURES.