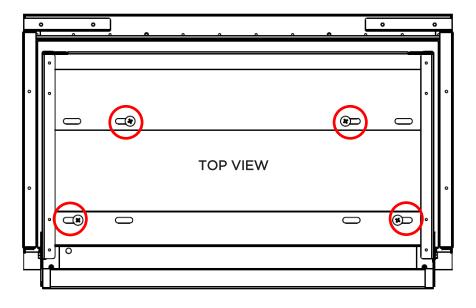

#### INFINITY HEADER ON TMF FIXTURES INSTALLATION

 With header placed in position, mark and drill hole locations. Attach header into shelf using (4) #1/4-20 x 1/2" TRUSS HD BT ZC screws.

NOTE: 5/16" PILOT HOLES WILL NEED TO BE DRILLED FOR SCREWS