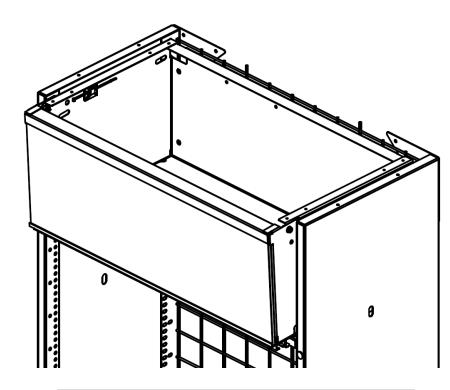

#### INFINITY HEADER ON TMF FIXTURES INSTALLATION

1. Remove existing TMF header and top panel from TMF Fixture.

2. Center and place new header onto shelf of TMF fixture.

NOTE: INSTALLATION IS SHOWN ON A 2' TMF FIXTURE. INSTALLATION IS THE SAME FOR 3' & 4' TMF FIXTURES.